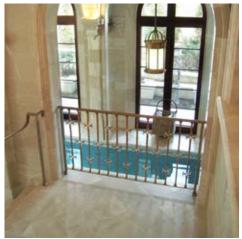

## **TURNER RESIDENCE**

The formal indoor pool at the Turner Residence recalls the grandeur of the turn of the last century when guests would gather in their swimming costumes for mid-day cocktails and witty exchange.

The New Abbey Limestone carries this elegance; its subtle variation creating intrastone movement that supports the scene. From the stair treads and masterful columns at the pool's entry to the pavement, coping, wall veneer and ornament, New Abbey Limestone catches the eye.

One of the most amazing features of this immaculately presented home is the luxurious formal indoor pool, adorned with the elegance of New Abbey Limestone.

All walking surfaces and pool copings have a light sandblast finish to ensure the safety of all residents and guests and the white walls, columns and mouldings are hand dressed to a honed but non-reflective surface.