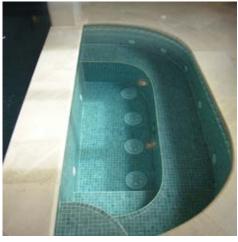

One of the most amazing features of this immaculately presented home is the luxurious formal indoor pool, adorned with the elegance of New Abbey Limestone.

All walking surfaces and pool copings have a light sandblast finish to ensure the safety of all residents and guests and the white walls, columns and mouldings are hand dressed to a honed but non-reflective surface.