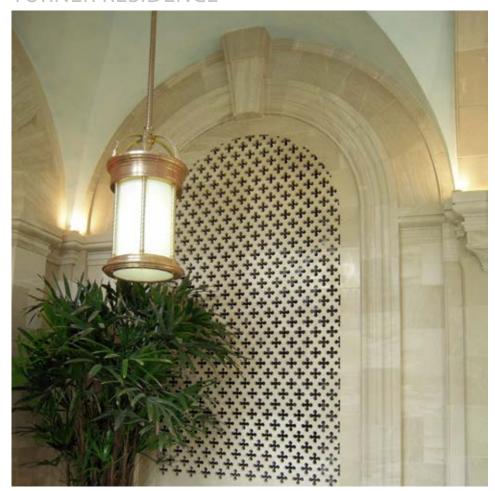

## **TURNER RESIDENCE**

The formal indoor pool at the Turner Residence recalls the grandeur of the turn of the last century when guests would gather in their swimming costumes for mid-day cocktails and witty exchange.

The New Abbey Limestone carries this elegance; its subtle variation creating intrastone movement that supports the scene. From the stair treads and masterful columns at the pool's entry to the pavement, coping, wall veneer and ornament, New Abbey Limestone catches the eye.

One of the most amazing features of this immaculately presented home is the luxurious formal indoor pool, adorned with the elegance of New Abbey Limestone.

All walking surfaces and pool copings have a light sandblast finish to ensure the safety of all residents and guests and the white walls, columns and mouldings are hand dressed to a honed but non-reflective surface.