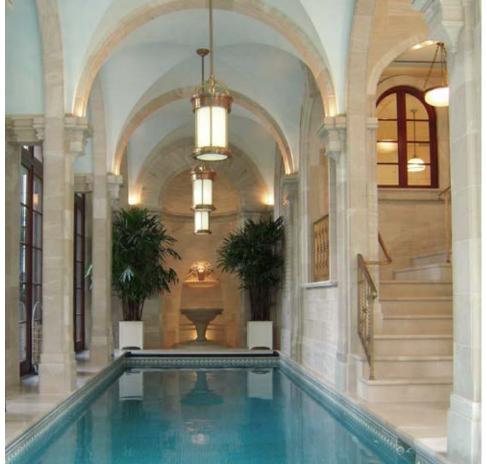

The New Abbey Limestone carries this elegance; its subtle variation creating intrastone movement that supports the scene. From the stair treads and masterful columns at the pool's entry to the pavement, coping, wall veneer and ornament, New Abbey Limestone catches the eye.

## TURNER RESIDENCE

PROJECT MATERIALS

NEW ABBEY LIMESTONE

Pavements, coping, stair treads and risers, wall veneer, carved columns, moldings, ornament

UNITED STATES OF AMERICA TEL +1 206 709 3000

AUSTRALIA TEL +61 3 8199 9555