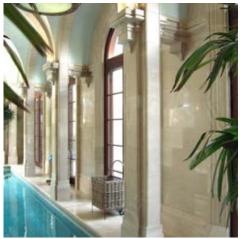

## **TURNER RESIDENCE**

The formal indoor pool at the Turner Residence recalls the grandeur of the turn of the last century when guests would gather in their swimming costumes for mid-day cocktails and witty exchange.

The New Abbey Limestone carries this elegance; its subtle variation creating intrastone movement that supports the scene. From the stair treads and masterful columns at the pool's entry to the pavement, coping, wall veneer and ornament, New Abbey Limestone catches the eye.

One of the most amazing features of this immaculately presented home is the luxurious formal indoor pool, adorned with the elegance of New Abbey Limestone.

All walking surfaces and pool copings have a light sandblast finish to ensure the safety of all residents and guests and the white walls, columns and mouldings are hand dressed to a honed but non-reflective surface.