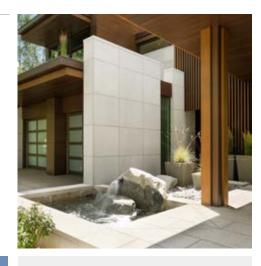

## **HAWTHORNE HOUSE**

Positioned on one of the most desirable lots in Aspen, this exquisite work of modern architecture is a contemporary masterpiece. An adze hand-finished pathway and entry stairs lead to the front entry reflection pond encased in Golden Dune Granite. Just beyond, the sunken garden water feature boasts solid Golden Dune Granite blocks with hand-carved water channels.

Modern and ancient details stand juxtaposed: Colossal windows are framed by oversized New Pearl Limestone wall veneer in a blend of 12th century hand-finished textures - point stalk and coarse adze.

Standing on commercial-grade construction with a steel substructure, the interior continues its grand scale with immense wall veneers accented by a three-level stair hall and monumental three-sided fireplace, all hand finished in fine adze.

## PROJECT MATERIALS

NEW PEARL LIMESTONE Wall veneer, quoins, hearth, lintels, sills

GOLDEN DUNE GRANITE Hand-carved weir, coping, stepping stones, pavers, wall caps, curbs, counter tops, water wall

AUSTRALIA TEL +61 3 8199 9555