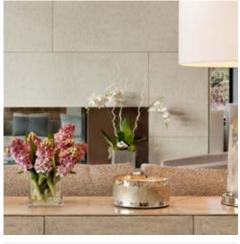

Modern and ancient details stand juxtaposed: Colossal windows are framed by oversized New Pearl Limestone wall veneer in a blend of 12th century hand-finished textures - point stalk and coarse adze.

Standing on commercial-grade construction with a steel substructure, the interior continues its grand scale with immense wall veneers accented by a three-level stair hall and monumental three-sided fireplace, all hand finished in fine adze.

## PROJECT MATERIALS

NEW PEARL LIMESTONE Wall veneer, quoins, hearth, lintels, sills

GOLDEN DUNE GRANITE Hand-carved weir, coping, stepping stones, pavers, wall caps, curbs, counter tops, water wall

AUSTRALIA TEL +61 3 8199 9555