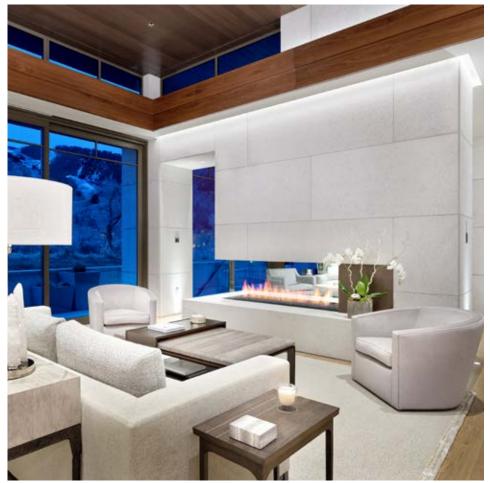

Modern and ancient details stand juxtaposed: Colossal windows are framed by oversized New Pearl Limestone wall veneer in a blend of 12th century hand-finished textures - point stalk and coarse adze.

Standing on commercial-grade construction with a steel substructure, the interior continues its grand scale with immense wall veneers accented by a three-level stair hall and monumental three-sided fireplace, all hand finished in fine adze.

Every stone element was hand crafted to custom specifications, labelled and diagrammed in assembly drawings, ensuring a seamless journey from design to fulfillment.

## PROJECT MATERIALS

NEW PEARL LIMESTONE Wall veneer, quoins, hearth, lintels, sills

GOLDEN DUNE GRANITE Hand-carved weir, coping, stepping stones, pavers, wall caps, curbs, counter tops, water wall

AUSTRALIA TEL +61 3 8199 9555