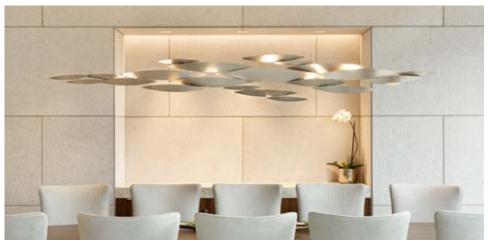

Modern and ancient details stand juxtaposed: Colossal windows are framed by oversized New Pearl Limestone wall veneer in a blend of 12th century hand-finished textures - point stalk and coarse adze.

Standing on commercial-grade construction with a steel substructure, the interior continues its grand scale with immense wall veneers accented by a three-level stair hall and monumental three-sided fireplace, all hand finished in fine adze.

## PROJECT MATERIALS

NEW PEARL LIMESTONE Wall veneer, quoins, hearth, lintels, sills

GOLDEN DUNE GRANITE Hand-carved weir, coping, stepping stones, pavers, wall caps, curbs, counter tops, water wall

AUSTRALIA TEL +61 3 8199 9555