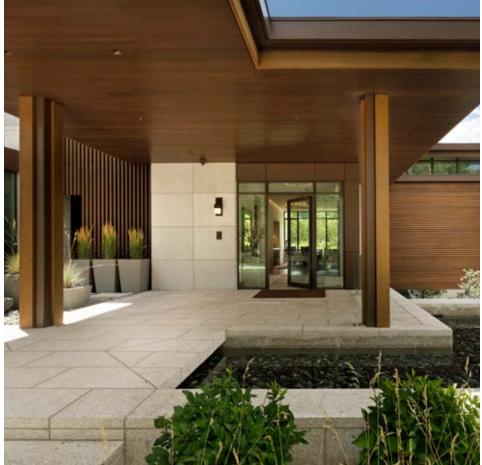

## **HAWTHORNE HOUSE**

Positioned on one of the most desirable lots in Aspen, this exquisite work of modern architecture is a contemporary masterpiece. An adze hand-finished pathway and entry stairs lead to the front entry reflection pond encased in Golden Dune Granite. Just beyond, the sunken garden water feature boasts solid Golden Dune Granite blocks with hand-carved water channels.

Modern and ancient details stand juxtaposed: Colossal windows are framed by oversized New Pearl Limestone wall veneer in a blend of 12th century hand-finished textures - point stalk and coarse adze.

Standing on commercial-grade construction with a steel substructure, the interior continues its grand scale with immense wall veneers accented by a three-level stair hall and monumental three-sided fireplace, all hand finished in fine adze.

## PROJECT MATERIALS

NEW PEARL LIMESTONE Wall veneer, quoins, hearth, lintels, sills

GOLDEN DUNE GRANITE Hand-carved weir, coping, stepping stones, pavers, wall caps, curbs, counter tops, water wall

AUSTRALIA TEL +61 3 8199 9555