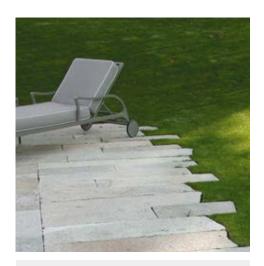

#### RECOMMENDED USES

PAVERS SILLS / LINTELS
VENEER POOL TILES
STAIR BLOCKS POOL COPING
QUOINS PLANKS

#### MATERIAL SPECIFICATIONS

STANDARD PAVERS:

12" x 12" to 24" x 24"; 2" - 4.5" thick 300 x 300 mm to 600 x 600 mm; 50 - 115 mm thick

STANDARD PLANK:

9" x 12" to 14" x 90"; 2" - 4.5" thick 225 x 300 mm to 350 x 2250 mm; 50 - 115 mm thick