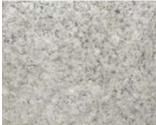

The surface of Antique Pewter Granite boasts a rich natural patina resulting from

centuries of human and animal traffic, tannins from vegetation, and minerals from ground water. Some surfaces have texture marks, where a point chisel once etched grooves for greater traction. Others are smooth from years of wear that has removed texture, leaving the upward face smooth.

## QUE PEWTER GRANITE

TEXTURE SAMPLE #1

TEXTURE SAMPLE #2

**POOL TILES** min thickness - 0.5" / 13 mm

COLOR ARRAY