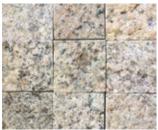

Our Antique Pewter Granite offers cool tones ranging from dove to green-gray and sterling. It may be sand set or gauged and mortar set.

## QUE PEWTER GRANITE

TEXTURE SAMPLE #1

TEXTURE SAMPLE #2

**POOL TILES** min thickness - 0.5" / 13 mm

COLOR ARRAY