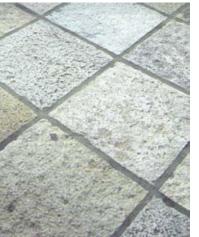

The surface of Antique Pewter Granite boasts a rich natural patina resulting from

centuries of human and animal traffic, tannins from vegetation, and minerals from ground water. Some surfaces have texture marks, where a point chisel once etched grooves for greater traction. Others are smooth from years of wear that has removed texture, leaving the upward face smooth.

Our Antique Pewter Granite offers cool tones ranging from dove to green-gray and sterling. It may be sand set or gauged and mortar set.