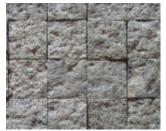

The surface of Antique Pewter Granite boasts a rich natural patina resulting from

centuries of human and animal traffic, tannins from vegetation, and minerals from ground water. Some surfaces have texture marks, where a point chisel once etched grooves for greater traction. Others are smooth from years of wear that has removed texture, leaving the upward face smooth.

## QUE PEWTER GRANITE

TEXTURE SAMPLE #1

TEXTURE SAMPLE #2

**POOL TILES** min thickness - 0.5" / 13 mm

COLOR ARRAY