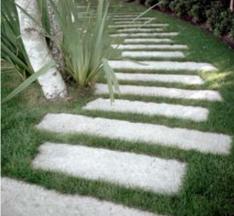

#### RECOMMENDED USES

PAVERS SILLS / LINTELS
VENEER POOL TILES
STAIR BLOCKS POOL COPING
QUOINS PLANKS

#### MATERIAL SPECIFICATIONS

STANDARD PAVERS:

12" x 12" to 24" x 24"; 2" - 4.5" thick 300 x 300 mm to 600 x 600 mm; 50 - 115 mm thick

STANDARD PLANK:

9" x 12" to 14" x 90"; 2" - 4.5" thick 225 x 300 mm to 350 x 2250 mm; 50 - 115 mm thick